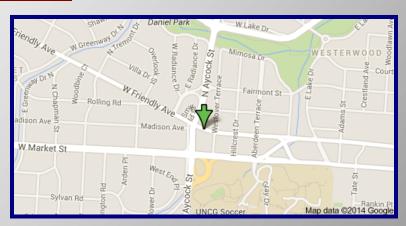

Lease @ \$2,400/Month NNN Lease

Restaurant or Retail Space

Directions: West on Friendly Avenue. On left just past Westover Terrace.

Ann Buffington, Broker (336) 544-8000
440 West Market Street, Greensboro, NC, 27401 www.bipinc.com

- Good visibility on Friendly Avenue
- Near signalized intersection
- Minutes from CBD
- Close to residential neighborhoods
- Close to UNCG & Greensboro College
- Great take-out restaurant or retail opportunity