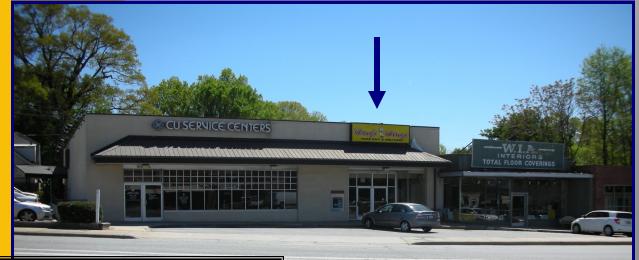

## 1609 W. Friendly Avenue

Greensboro, NC 27403

- 1,62<mark>3 +/- SF retail or</mark> restaurant space
- Hood and freezers in place
- Zoned: GB
- Close to UNCG, Greensboro College and CBD
- Located in small neighborhood center
- Great opportunity for take-out restaurant

Lease @ \$2,400/Month NNN Lease

Restaurant or Retail Space

Directions: West on Friendly Avenue. On left just past Westover Terrace.

Ann Buffington, Broker (336) 544-8000
440 West Market Street, Greensboro, NC, 27401 www.bipinc.com