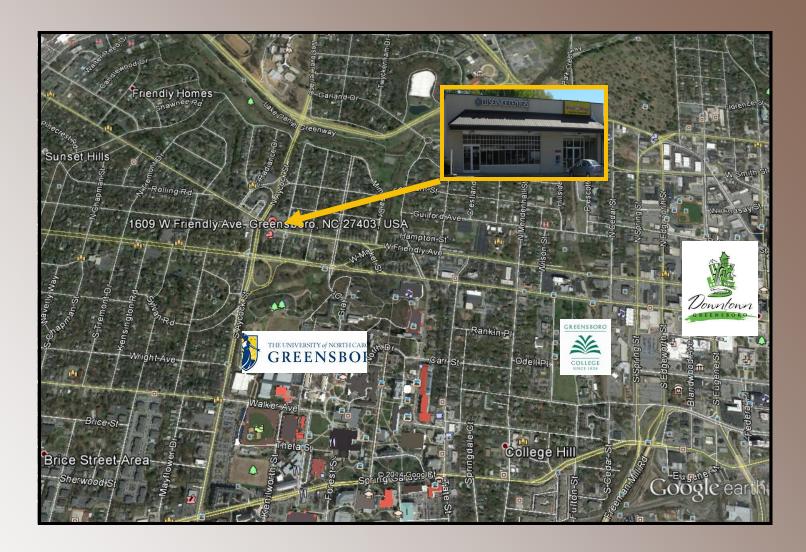

## 1609 W. Friendly Avenue

Greensboro, NC 27403

- 1,62<mark>3 +/- SF retail or</mark> restaurant space
- Hood and freezers in place
- Zoned: GB
- Close to UNCG, Greensboro College and CBD
- Located in small neighborhood center
- Great opportunity for take-out restaurant

- Good visibility on Friendly Avenue
- Near signalized intersection
- Minutes from CBD
- Close to residential neighborhoods
- Close to UNCG & Greensboro College
- Great take-out restaurant or retail opportunity