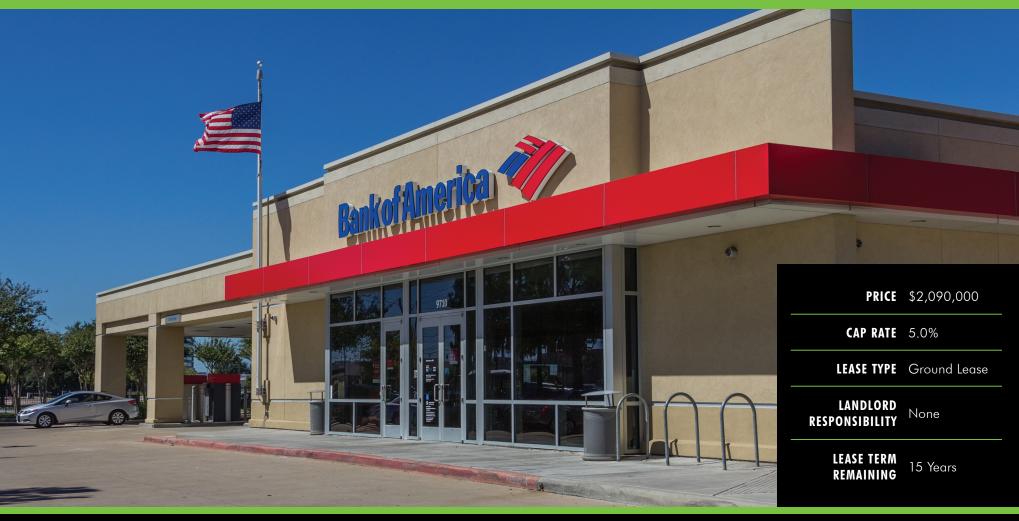

# BANK OF AMERICA SOUTHWEST CORPORATE CENTER

Absolute NNN Ground Lease

9710 Bissonnet Street, Houston, Texas 77036

## **EXECUTIVE SUMMARY**

Bank of America is an Absolute NNN long term ground lease with 15 years of remaining term. It is located near the major intersection of US 59 and Bissonnet, and is positioned directly in front of Southwest Corporate Center, a class A, 534,437 square foot office project.

## **INVESTMENT SUMMARY**

| ADDRESS                 | 9710 Bissonnet Street, Houston, TX 77036 |  |
|-------------------------|------------------------------------------|--|
| BUILDING SIZE (SF)      | ±4,440 SF                                |  |
| LAND AREA (A)           | 0.984 Acres                              |  |
| YEAR BUILT              | 2009                                     |  |
| TENANT                  | Bank of America, N.A.                    |  |
| NOI (DECEMBER 2014)     | \$104,500 / Year                         |  |
| SALE PRICE              | \$2,090,000                              |  |
| CAP RATE                | 5.0 %                                    |  |
| LEASE TYPE              | Ground Lease                             |  |
| RENT ESCALATIONS        | 10% Every Five (5) Years                 |  |
| RENT COMMENCED          | December 12, 2009                        |  |
| LEASE EXPIRATION        | December 11, 2029                        |  |
| TERM REMAINING ON LEASE | 15 Years                                 |  |
| OPTIONS                 | Eight (8) Five (5) Year Options          |  |
| DESCRIPTION             | Corporate Lease / Absolute NNN           |  |
| CREDIT RATING           | A2 (Moody's), A (Standard & Poor's)      |  |